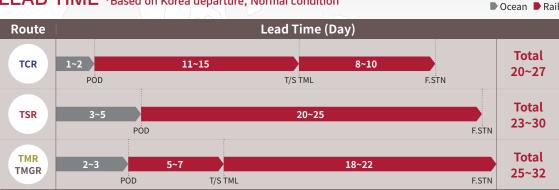

## ✓ LEAD TIME \*Based on Korea departure, Normal condition

LX PANTOS RAIL SERVICE

LX PANTOS RAIL PRODUCTS

※ F.STN(Final Station), T/S TML(T/S Terminal)