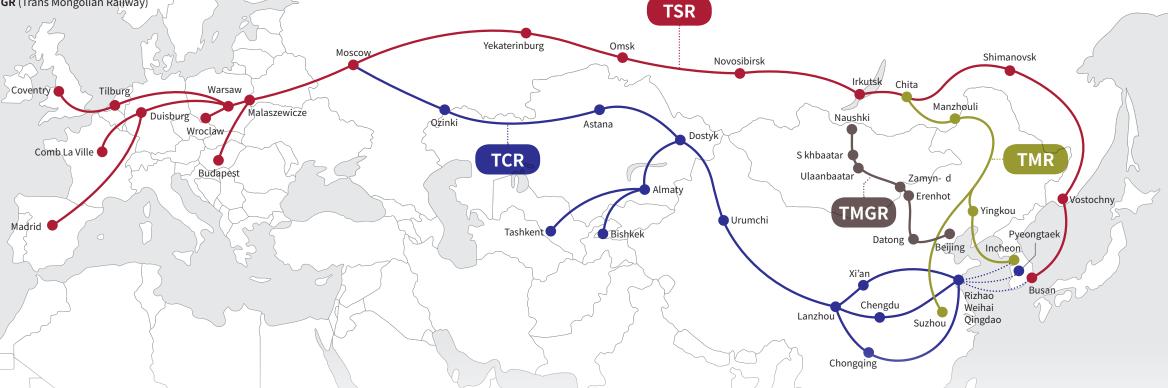

# LX Pantos RAIL ROUTE

LX PANTOS RAIL ROUTE

- **TSR** (Trans Siberian Railway)
- **TMR** (Trans Manchurian Railway)
- **TMGR** (Trans Mongolian Railway)

## / RAIL TRANSPORT LANE

#### **TCR**

- · Efficient lane for the cargos from Asia bound to Europe
- · Diverse departure schedules
- · Shorter lead time than other routes

#### **TSR**

- · Suitable route for the shipment from the Far East
- Direct transportation service to Europe
- · Door-to-Door one-stop service available

#### **TMR & TMGR**

- · Competitive rail service compared to TCR
- · Highly accessible to three north eastern provinces of China
- · Alternative services for TCR/TSR