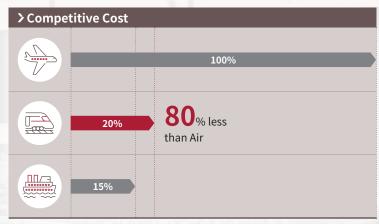

✓ ADVANTAGE OF RAIL SERVICE

#### **Features & Advantages**

Shorten lead time (Direct service available)