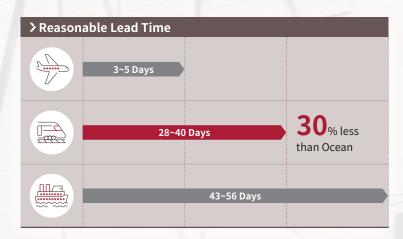

✓ ADVANTAGE OF RAIL SERVICE

#### **Features & Advantages**

Shorten lead time (Direct service available)