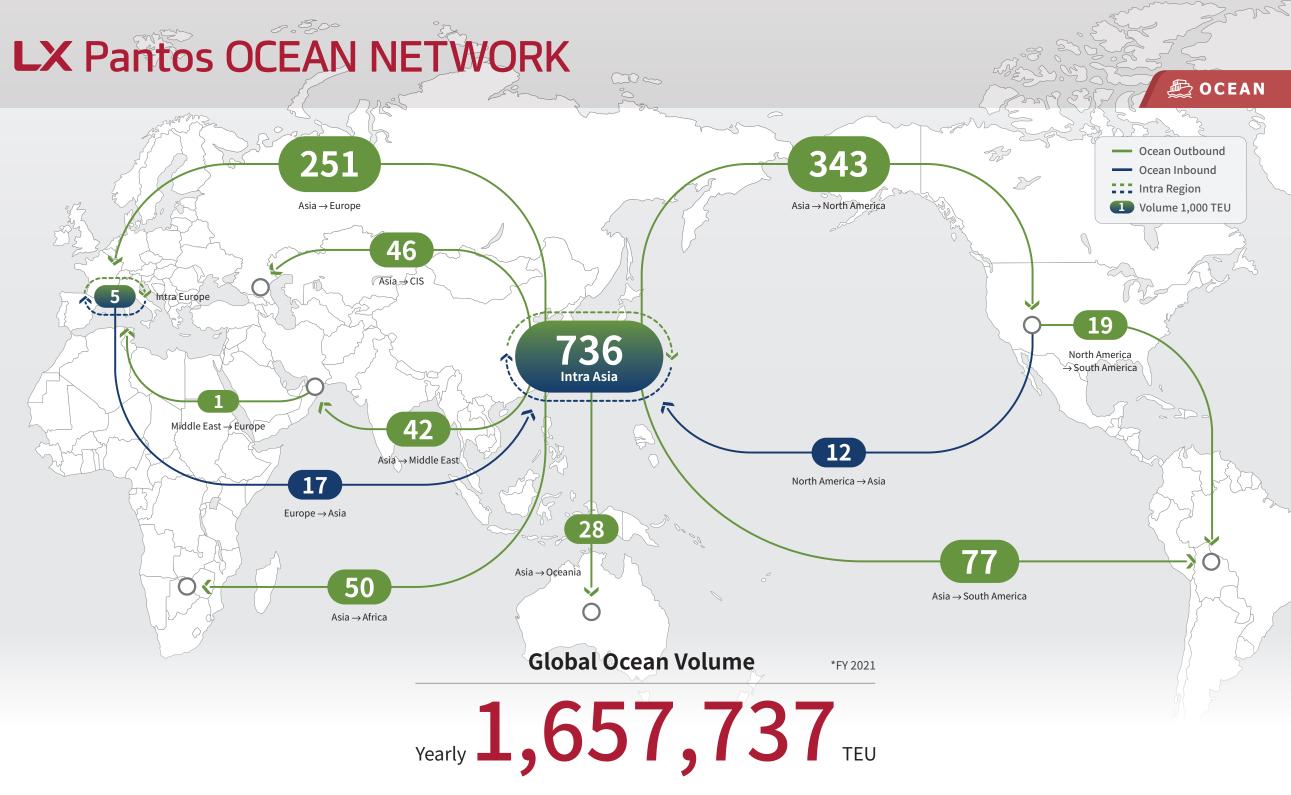

/ LX Pantos OCEAN SERVICE MAKES DIFFERENCE

No.1 Ocean Volume in Asia

Yearly **1,650,000** TEU

No.1 Global Ocean Network in Korea

40<sub>Countries</sub> 360<sub>Networks</sub>

**Global Ocean Operation Capability** Over **13,000** Ocean customers